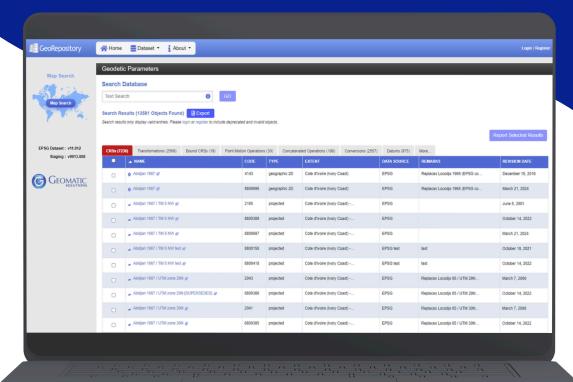

## GEOREPOSITORY

 Central geodetic database to query, view and distribute geodetic parameters used by the geodetic algorithms in all other GeoSuite Online applications.

 Synchronized directly with the EPSG geodetic parameter registry receiving automatic updates of new updates to their pre-defined catalogue.

Applies the ISO 19111:2019 data model

Web interface offering text and graphic based search facilities.

Results panel separating different categories of geodetic objects.

Downloads WKT / GML for all geodetic objects

Display extent for all geo-spatially related geodetic objects

 Simple data mining to display all components of each geodetic object (CRS, Coordinate Transformation etc.)

 Enables creation of user-defined geodetic objects which are integrated with the pre-defined geodetic objects through the Change Request mechanism.